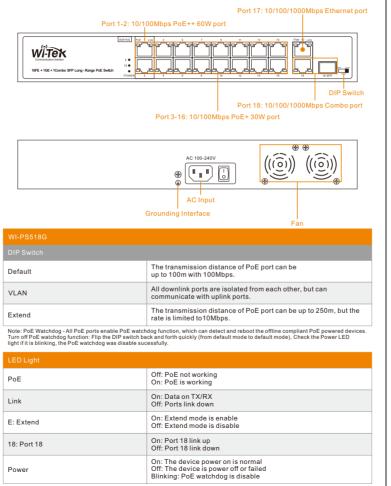

## 1. Package Contents 2. Hardware Introduction • 1.1 Take WI-518G as an example. • 2.1 Front Panel

3. Hardware Installation

| Interface    | 4 100M RJ45 PoE Ports<br>2 10/100Mbps RJ45 Ports | 8 100M RJ45 PoE Ports<br>2 10/100Mbps RJ45 Ports | 8 100M RJ45 PoE Ports<br>2 100/1000Mbps RJ45 Ports | 16 100M RJ45 PoE Ports<br>1 100/1000Mbps RJ45 Port<br>1 100/1000Mbps Combo | 16 100M RJ45 PoE Ports<br>1 100/1000Mbps RJ45 Port<br>1 100/1000Mbps Combo |
|--------------|--------------------------------------------------|--------------------------------------------------|----------------------------------------------------|----------------------------------------------------------------------------|----------------------------------------------------------------------------|
| Standard     | 802.3 af/at/bt compliant PoE                     |                                                  |                                                    |                                                                            |                                                                            |
| PoE Ports    | Port 1-4                                         | Port 1-8                                         | Port 1-8                                           | Port 1-16                                                                  | Port 1-24                                                                  |
| Power Bupply | AC 100-240V 50/60Hz                              |                                                  |                                                    |                                                                            |                                                                            |
| Power Budget | 65W                                              | 120W                                             | 120W                                               | 200W                                                                       | 250W                                                                       |
| Hi-PoE 60W   | Port 1                                           | Port 1                                           | Port 1                                             | Port 1-2                                                                   | Port 1-2                                                                   |
| DIP Switch   | Default/VLAN/Extend                              | Default/VLAN/Extend                              | Default/VLAN/Extend                                | Default/VLAN/Extend                                                        | Default/VLAN/Extend                                                        |
| PoE Watchdog | Yes                                              | Yes                                              | Yes                                                | Yes                                                                        | Yes                                                                        |