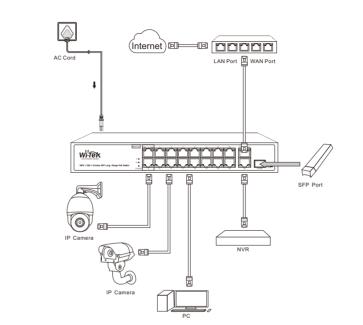

## 1. Package Contents 2. Hardware Introduction • 1.1 Take WI-518G as an example. • 2.1 Front Panel

3. Hardware Installation

| Interface    | 4 100M RJ45 PoE Ports<br>2 10/100Mbps RJ45 Ports | 8 100M RJ45 PoE Ports<br>2 10/100Mbps RJ45 Ports | 8 100M RJ45 PoE Ports<br>2 100/1000Mbps RJ45 Ports | 16 100M RJ45 PoE Ports<br>1 100/1000Mbps RJ45 Port<br>1 100/1000Mbps Combo | 16 100M RJ45 PoE Ports<br>1 100/1000Mbps RJ45 Port<br>1 100/1000Mbps Combo |
|--------------|--------------------------------------------------|--------------------------------------------------|----------------------------------------------------|----------------------------------------------------------------------------|----------------------------------------------------------------------------|
| Standard     | 802.3 af/at/bt compliant PoE                     |                                                  |                                                    |                                                                            |                                                                            |
| PoE Ports    | Port 1-4                                         | Port 1-8                                         | Port 1-8                                           | Port 1-16                                                                  | Port 1-24                                                                  |
| Power Bupply | AC 100-240V 50/60Hz                              |                                                  |                                                    |                                                                            |                                                                            |
| Power Budget | 65W                                              | 120W                                             | 120W                                               | 200W                                                                       | 250W                                                                       |
| Hi-PoE 60W   | Port 1                                           | Port 1                                           | Port 1                                             | Port 1-2                                                                   | Port 1-2                                                                   |
| DIP Switch   | Default/VLAN/Extend                              | Default/VLAN/Extend                              | Default/VLAN/Extend                                | Default/VLAN/Extend                                                        | Default/VLAN/Extend                                                        |
| PoE Watchdog | Yes                                              | Yes                                              | Yes                                                | Yes                                                                        | Yes                                                                        |