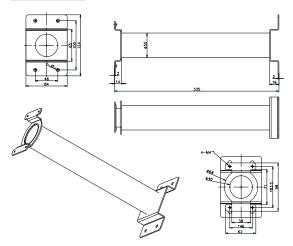

### Dimension:

#### Parameter:

| Model      | DS-1691ZJ                    |
|------------|------------------------------|
|            | Pendent Mounting Bracket for |
| Parameters | PTZ Camera                   |
| Appearance | Hikvision White              |
| Material   | Steel                        |
| Dimension  | 84×124×335mm                 |
| Weight     | 980g                         |