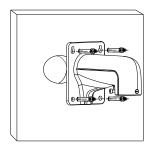

# **Installation Step:**

① Choose appropriate wall for bracket installation

③ Tie the safety rope to hook and thread the cable

A: Safety rope B: Hook

② Thread the cable

④ Install the speed dome and screw up the set screw; installation complete

C: Set screw

Note: The actual bracket may vary from the picture above.