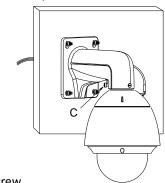

# **Installation Step:**

① Choose appropriate wall for bracket installation

③ Tie the safety rope to hook and thread the cable

A: Safety rope B: Hook

② Thread the cable

④ Install the speed dome and screw up the set screw; installation complete

C: Set screw

Note: The actual bracket may vary from the picture above.