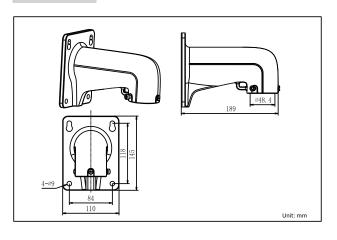

#### **Dimension:**

## Parameter:

| Model                   | DS-1618ZJ                    |
|-------------------------|------------------------------|
| Parameter               | Short Arm Wall Mount Bracket |
| Appearance              | Hikvision White              |
| Range of<br>Application | For speed dome wall mount    |
| Material                | Aluminum Alloy               |
| Dimension               | 110×145×189mm                |
| Weight                  | 550g                         |