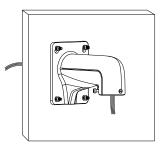

#### **Dimension:**

# **Installation Step:**

① Choose appropriate wall for bracket installation

③ Tie the safety rope to hook and thread the cable

A: Safety rope B: Hook

② Thread the cable

④ Install the speed dome and screw up the set screw; installation complete