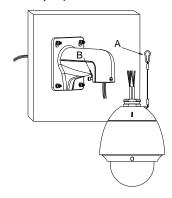

# **Installation Step:**

① Choose appropriate wall for bracket installation

③ Tie the safety rope to hook and thread the cable

A: Safety rope B: Hook

② Thread the cable

④ Install the speed dome and screw up the set screw; installation complete

C: Set screw

Note: The actual bracket may vary from the picture above.