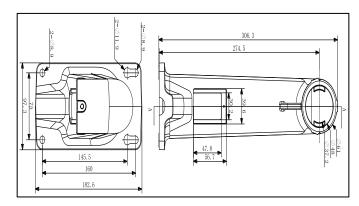

### **Dimension:**

#### **Parameters:**

| Model     | DS-1602ZJ                       |
|-----------|---------------------------------|
| Parameter | Wall Mount Bracket In/Outdoor   |
| Color     | Hik white                       |
| Feature   | Suitable for speed dome pendent |
|           | mounting                        |
| Material  | Aluminum alloy                  |
| Dimension | 97X182X305mm                    |
| Weight    | 1050g                           |