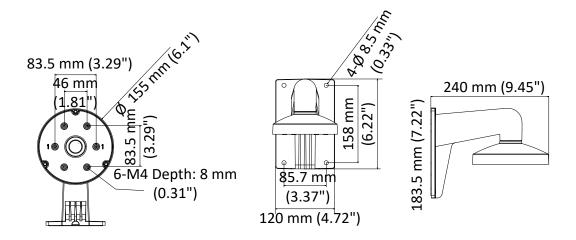

### **Dimension**

## **Parameter**

| Model      | DS-1473ZJ-155                                       |
|------------|-----------------------------------------------------|
| Parameters | Wall Mount for Dome Camera                          |
| Appearance | Hikvision White                                     |
| Material   | Aluminum Alloy                                      |
| Dimension  | Ø 155 mm × 183.5 mm × 240 mm (6.1" × 7.22" × 9.45") |
| Weight     | 650 g (1.4 lb.)                                     |